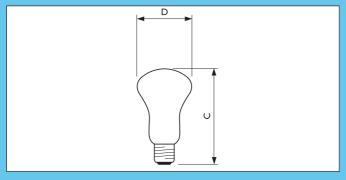

#### Dimensions in mm

|            | Overall length | Diameter |
|------------|----------------|----------|
|            | С              | D        |
| Product ID | max.           | max.     |
| 25W E27    | 91             | 50       |
| 40W E27    | 91             | 50       |
| 60W E27    | 91             | 50       |